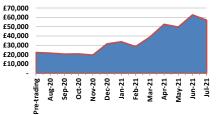

Net Profit low due to reduced sales and relative high rent

YEAR ONE : FORESCAST PROFIT & TURNOVER

SALES MIX

■ Wet Sales ■ Catering Sales ■ Accommodation ■ Other ■ Machines

| 5 Year Forecast                      |                   |                   |                   |                   |                   |                     |
|--------------------------------------|-------------------|-------------------|-------------------|-------------------|-------------------|---------------------|
|                                      | Year 1            | Year 2            | Year 3            | Year 4            | Year 5            | YEARS 1 - 5         |
| TOTAL TURNOVER                       | £442,555          | £576,477          | £605,301          | £629,513          | £648,399          | £2,902,246          |
| TOTAL GROSS PROFIT<br>GROSS PROFIT % | £260,753<br>58.9% | £339,660<br>58.9% | £357,700<br>59.1% | £371,934<br>59.1% | £383,092<br>59.1% | £1,713,138<br>59.0% |
|                                      |                   |                   |                   |                   |                   |                     |
| NET PROFIT / (LOSS)<br>NET PROFIT %  | £50,414<br>11.4%  | £76,844<br>13.3%  | £87,156<br>14.4%  | £91,780<br>14.6%  | £92,813<br>14.3%  | £399,006<br>13.7%   |
| CLOSING BANK & CASH PRE-DRAWINGS     | £57,069           | £133,107          | £217,110          | £337,283          | £458,488          | £458,488            |
| Desired Drawings                     | -                 | -                 | -                 | -                 | -                 | -                   |
| RETAINED PROFIT / (LOSS)             | £33,414           | £59,844           | £70,156           | £74,780           | £75,813           | £314,006            |
| CLOSING BANK & CASH                  | £40,069           | £99,107           | £166,110          | £269,283          | £373,488          | £373,488            |
| Sensitivities Impact on Net Profit   |                   |                   |                   |                   |                   |                     |
| 0% increase in sales                 | £76,489           | £110,810          | £122,926          | £128,974          | £131,122          | £570,320            |
| 0% decrease in sales                 | £24,338           | £42,878           | £51,386           | £54,587           | £54,504           | £227,693            |
|                                      |                   |                   |                   |                   |                   |                     |
| 10% increase in overheads            | £29,380           | £42,878           | £60,101           | £63,765           | £63,785           | £267,593            |
| 0% decrease in overheads             | £71,448           | £103,125          | £114,210          | £119,796          | £121,841          | £530,420            |

|                                     | le Inn       |              |              | MONTHLY PROFIT & LOSS ACCOUNT - YEAR 1 |              |              |              |              |              |              | *All figures exclusive of VAT |              |              |
|-------------------------------------|--------------|--------------|--------------|----------------------------------------|--------------|--------------|--------------|--------------|--------------|--------------|-------------------------------|--------------|--------------|
| No. of weeks:                       | 4.3          | 4.3          | 4.3          | 4.3                                    | 4.3          | 4.3          | 4.3          | 4.3          | 4.3          | 4.3          | 4.3                           | 4.3          |              |
| Sales phasing:                      | 9.5%         | 7.2%         | 7.1%         | 8.6%                                   | 11.1%        | 6.4%         | 7.3%         | 8.2%         | 8.9%         | 8.1%         | 9.2%                          | 8.4%         | 100.0        |
| mature sales? Wet, other & machines | 50%          | 56%          | 63%          | 69%                                    | 75%          | 81%          | 88%          | 94%          | 100%         | 100%         | 100%                          | 100%         |              |
| % mature sales? Catering & accomm.  | 50%          | 56%          | 63%          | 69%                                    | 75%          | 81%          | 88%          | 94%          | 100%         | 100%         | 100%                          | 100%         |              |
| URNOVER                             | Aug-20       | Sep-20       | Oct-20       | Nov-20                                 | Dec-20       | Jan-21       | Feb-21       | Mar-21       | Apr-21       | May-21       | Jun-21                        | Jul-21       | YEAR 1       |
| Wet Sales                           | £12,324      | £10,545      | £11,505      | £15,337                                | £21,645      | £13,436      | £16,608      | £20,061      | £23,140      | £21,164      | £23,868                       | £21,944      | £211,57      |
| Catering Sales                      | £11,385      | £9,741       | £10,629      | £14,169                                | £19,996      | £12,412      | £15.343      | £18,533      | £21,378      | £19,552      | £22.050                       | £20,273      | £195,46      |
| Accommodation                       | £1,695       | £1,450       | £1,582       | £2,109                                 | £2,976       | £1,847       | £2,284       | £2,758       | £3,182       | £2,910       | £3,282                        | £3,017       | £29,09       |
| Other Sales                         | £246         | £211         | £230         | £307                                   | £433         | £269         | £332         | £401         | £463         | £423         | £477                          | £439         | £4,23        |
| Machines                            | £128         | £110         | £119         | £159                                   | £225         | £140         | £172         | £208         | £240         | £220         | £248                          | £228         | £2,19        |
| otal                                | £25,778      | £22,056      | £24,065      | £32,080                                | £45,275      | £28,103      | £34,738      | £41,961      | £48,402      | £44,269      | £49,925                       | £45,901      | £442,55      |
| ESS: COST OF SALES                  |              |              |              |                                        |              |              |              |              |              |              |                               |              |              |
| Wet CoS                             | £5,865       | £5,018       | £5,475       | £7,298                                 | £10,300      | £6,394       | £7,903       | £9,546       | £11,012      | £10,071      | £11,358                       | £10,443      | £100,68      |
| Catering CoS                        | £4,725       | £4,043       | £4,411       | £5,880                                 | £8,299       | £5,151       | £6,367       | £7,691       | £8,872       | £8,114       | £9,151                        | £8,414       | £81,12       |
| Accommodation CoS                   | 21,720       | 21,010       | ~ .,         | 20,000                                 | 20,200       | 20,101       | 20,007       | 27,001       | 20,072       | 20,111       | 20,101                        | 20,111       | 201,11       |
| Other Sales CoS                     | -            | -            | -            | -                                      | -            | -            | -            | -            | -            | -            | -                             | -            |              |
| Machines CoS                        | -            | -            | -            | -                                      | -            | -            | -            | -            | -            | -            | -                             | -            |              |
| otal                                | £10,590      | £9,061       | £9,886       | £13,179                                | £18,599      | £11,545      | £14,270      | £17,238      | £19,884      | £18,186      | £20,509                       | £18,856      | £181,8       |
| ROSS PROFIT                         | 210,000      | 20,001       | 20,000       | 2.0,0                                  | 210,000      | 211,010      | 21.1,210     | 211,200      | 210,001      | 210,100      | 220,000                       | 210,000      | 2.01,0       |
|                                     | 00.450       | 05 507       | 00.000       | 00.000                                 | 044.045      | 07.040       | 00 704       | 010 514      | 040 400      | 011.000      | 010 510                       | 011 501      | 0110.0       |
| Wet GP                              | £6,459       | £5,527       | £6,030       | £8,038                                 | £11,345      | £7,042       | £8,704       | £10,514      | £12,128      | £11,093      | £12,510                       | £11,501      | £110,8       |
| Catering GP                         | £6,660       | £5,699       | £6,218       | £8,288                                 | £11,697      | £7,261       | £8,975       | £10,841      | £12,505      | £11,438      | £12,899                       | £11,859      | £114,3       |
| Accommodation GP                    | £1,695       | £1,450       | £1,582       | £2,109                                 | £2,976       | £1,847       | £2,284       | £2,758       | £3,182       | £2,910       | £3,282                        | £3,017       | £29,0        |
| Other Sales GP                      | £246         | £211         | £230         | £307                                   | £433         | £269         | £332         | £401         | £463         | £423         | £477                          | £439         | £4,2         |
| Machines GP                         | £128         | £110         | £119         | £159                                   | £225         | £140         | £172         | £208         | £240         | £220         | £248                          | £228         | £2,1         |
| ROSS PROFIT (Ex VAT)                | £15,189      | £12,996      | £14,179      | £18,902                                | £26,676      | £16,558      | £20,468      | £24,723      | £28,519      | £26,083      | £29,416                       | £27,045      | £260,753     |
| ESS: EXPENSES                       |              |              |              |                                        |              |              |              |              |              |              |                               |              |              |
| Wages & Employer NI                 | £4,599       | £3,935       | £4,293       | £5,723                                 | £8,077       | £5,013       | £6,197       | £7,486       | £8,635       | £7,897       | £8,906                        | £8,188       | £78,9        |
| Employee Pensions                   | £138         | £118         | £129         | £172                                   | £242         | £150         | £186         | £225         | £259         | £237         | £267                          | £246         | £2,3         |
| Rent                                | £4,750       | £4,750       | £4,750       | £4,750                                 | £4,750       | £4,750       | £4,750       | £4,750       | £4,750       | £4,750       | £4,750                        | £4,750       | £57,0        |
| Business Rates                      | -            | -            | -            | -                                      | -            | -            | -            | -            | -            | -            | £2,366                        | £2,366       | £4,7         |
| Water Rates                         | £250         | £250         | £250         | £250                                   | £250         | £250         | £250         | £250         | £250         | £250         | £250                          | £250         | £3,0         |
| Utilities: Gas / Oil & Electric     | £1,500       | £1,500       | £1,500       | £1,500                                 | £1,500       | £1,500       | £1,500       | £1,500       | £1,500       | £1,500       | £1,500                        | £1,500       | £18,0        |
| Insurances                          | £320         | £320         | £320         | £320                                   | £320         | £320         | £320         | £320         | £320         | £320         | £320                          | £320         | £3,8         |
| Cellar Gas                          | £75          | £75          | £75          | £75                                    | £75          | £75          | £75          | £75          | £75          | £75          | £75                           | £75          | £9           |
| Cleaning Materials & Laundry        | £500         | £500         | £500         | £500                                   | £500         | £500         | £500         | £500         | £500         | £500         | £500                          | £500         | £6,0         |
| Accomodation Sundries               | £240         | £240         | £240         | £240                                   | £240         | £240         | £240         | £240         | £240         | £240         | £240                          | £240         | £2,8         |
| Crockery & Glassware                | £83          | £83          | £83          | £83                                    | £83          | £83          | £83          | £83          | £83          | £83          | £83                           | £83          | £1,0         |
| Equipment / EPOS / F&F Hire         | £365         | £365         | £365         | £365                                   | £365         | £365         | £365         | £365         | £365         | £365         | £365                          | £365         | £4,3         |
| Equipment / F&F Repair & Service    | £300         | £300         | £300         | £300                                   | £300         | £300         | £300         | £300         | £300         | £300         | £300                          | £300         | £3,6         |
| Telephone                           | £75          | £75          | £75          | £75                                    | £75          | £75          | £75          | £75          | £75          | £75          | £75                           | £75          | £            |
| Satellite TV                        | -            | -            | -            | -                                      |              | -            |              | -            | -            |              | -                             |              |              |
| Entertainment                       | £500         | £500         | £500         | £500                                   | £500         | £500         | £500         | £500         | £500         | £500         | £500                          | £500         | £6.0         |
| Marketing & Advertising             | £100         | £100         | £100         | £100                                   | £100         | £100         | £100         | £100         | £100         | £100         | £100                          | £100         | £1,          |
| Training & Development              |              |              |              |                                        |              |              |              |              |              |              |                               |              | 2.,          |
| Repairs - Property                  | -            |              | -            | -                                      | -            | -            | -            | -            | -            | -            | -                             |              |              |
| Security                            |              | -            |              |                                        | _            |              |              | _            |              |              | -                             |              |              |
| Uniform & Clothing                  |              | -            |              | _                                      | _            |              |              | _            |              |              | -                             |              |              |
| Petrol & Motor Expenses             | £40          | £40          | £40          | £40                                    | £40          | £40          | £40          | £40          | £40          | £40          | £40                           | £40          | £            |
| Office Costs                        | £40<br>£40   | £40<br>£40   | £40<br>£40   | £40<br>£40                             | £40<br>£40   | £40<br>£40   | £40<br>£40   | £40<br>£40   | £40<br>£40   | £40<br>£40   | £40<br>£40                    | £40<br>£40   | £-<br>£4     |
| Legal & Professional Fees           | £40<br>£247  | £40<br>£247  | £40<br>£247  | £40<br>£247                            | £40<br>£247  | £40<br>£247  | £40<br>£247  | £40<br>£247  | £40<br>£247  | £40<br>£247  | £40<br>£247                   | £40<br>£247  | £2.9         |
| Accountancy & Payroll Fees          | £247<br>£325 | £247<br>£325 | £247<br>£325 | £247<br>£325                           | £247<br>£325 | £247<br>£325 | £247<br>£325 | £247<br>£325 | £247<br>£325 | £247<br>£325 | £247<br>£325                  | £247<br>£325 | £2,5<br>£3,9 |
|                                     |              |              |              |                                        |              |              |              |              |              |              |                               |              |              |
| Stocktaking Fees                    | £182         | £182         | £182         | £182                                   | £182         | £182<br>£67  | £182         | £182         | £182<br>£67  | £182         | £182                          | £182<br>£67  | £2,1<br>£8   |
| Licensing Costs                     | £67          | £67          | £67          | £67                                    | £67          |              | £67          | £67          |              | £67          | £67                           |              |              |
| Bank Charges & Interest             | £300         | £300         | £300         | £300                                   | £300         | £300         | £300         | £300         | £300         | £300         | £300                          | £300         | £3,6         |
| Other Finance Charges               | -            | -            | -            | -                                      | -            | -            | -            | -            | -            | -            | -                             | -            |              |
| Tie Release Fees / Turnover rent    | -            | -            | -            | -                                      | -            | -            | -            | -            | -            | -            | -                             | -            |              |
| F&F Admin Charge                    |              |              |              |                                        |              |              |              |              |              |              |                               |              |              |
| Other                               | £100         | £100         | £100         | £100                                   | £100         | £100         | £100         | £100         | £100         | £100         | £100                          | £100         | £1,2         |
| Depreciation                        | -            | -            | -            | -                                      | -            | -            | -            | -            | -            | -            | -                             | -            | 0010         |
| OTAL EXPENDITURE                    | £15,094      | £14,410      | £14,779      | £16,252                                | £18,677      | £15,521      | £16,741      | £18,068      | £19,251      | £18,492      | £21,897                       | £21,158      | £210,3       |
| ET PROFIT / (LOSS)                  | £94          | -£1,415      | -£600        | £2,649                                 | £8,000       | £1,037       | £3,727       | £6,656       | £9,267       | £7,592       | £7,519                        | £5,887       | £50,414      |
| Drawings                            | -            | -            | -            | -                                      | -            | -            | -            | -            | -            | -            | -                             |              |              |
| Directors Salaries                  | -            | -            | -            | -                                      | -            | -            | -            | -            | -            | -            | -                             | -            |              |
| Directors Remuneration              | £1,417       | £1,417       | £1,417       | £1,417                                 | £1,417       | £1,417       | £1,417       | £1,417       | £1,417       | £1,417       | £1,417                        | £1,417       | £17,0        |
|                                     |              |              |              |                                        |              |              |              |              |              |              |                               |              |              |