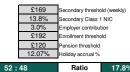

(Based on mature sales levels entered on input sheet)

| STAFF COSTS     | weekly | monthly | annual  |
|-----------------|--------|---------|---------|
| Wages           | £1,743 | £7,553  | £90,639 |
| Employers NI    | £70    | £305    | £3,660  |
| Holiday accrual | £52    | £227    | £2,719  |
| Total           | £1,866 | £8,085  | £97,018 |

17.8%

\* Rates shown apply to 2020-21, i.e. 6 Apr 20 to 5 Apr 21 HMRC Rates and Thresholds

Weekly Total Sales £12,550 Wet : Dry Split BBPA Industry Average Wages (2019)

| Pub Type                | Rural<br>Character | Rural<br>Character | Community<br>Wet Led | Community Wet Led | Town / Country Food Led | Town Centre Pub<br>/ Bar |
|-------------------------|--------------------|--------------------|----------------------|-------------------|-------------------------|--------------------------|
| Wet : Dry split         | 50:50              | 50:50              | 90:10                | 90:10             | 30:70                   | 70:30                    |
| Weekly Sales (ex. VAT)  | £5k                | £8k                | £5K                  | £8k               | £10k                    | £10k                     |
| Avg weekly wages*       | £1,264             | £2,082             | £758                 | £1,389            | £2,669                  | £2,197                   |
| Avg weekly wage %*      | 22.5%              | 25.1%              | 15.5%                | 17.8%             | 28.0%                   | 22.0%                    |
| Total Operating Costs % | 40.3%              | 42.1%              | 36.9%                | 37.1%             | 43.9%                   | 40.3%                    |