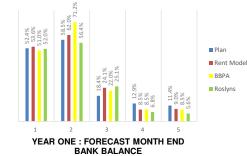

| Benchma | rk Comparis | son      |          |
|---------|-------------|----------|----------|
|         | Rent Model  | BBPA     | Roslyns  |
|         | £668,049    | £520,000 | £520,000 |
|         | 53.6%       | 51.0%    | 52.0%    |
|         | 62.0%       | 71.2%    | 56.4%    |
|         | 24.1%       | 22.0%    | 25.1%    |
|         | 8.5%        | 8.5%     | 6.8%     |
|         | 9.0%        | 8.5%     | 5.6%     |

BENCHMARK COMPARISON