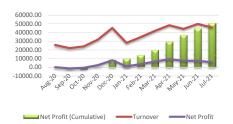

Net Profit low due to reduced sales and relative high rent

YEAR ONE : FORESCAST PROFIT & TURNOVER

SALES MIX

■ Wet Sales ■ Catering Sales ■ Accommodation ■ Other ■ Machines

| 5 Year Forecast                      |                   |                   |                   |                   |                   |                     |
|--------------------------------------|-------------------|-------------------|-------------------|-------------------|-------------------|---------------------|
|                                      | Year 1            | Year 2            | Year 3            | Year 4            | Year 5            | YEARS 1 - 5         |
| TOTAL TURNOVER                       | £442,555          | £576,477          | £605,301          | £629,513          | £648,399          | £2,902,246          |
| TOTAL GROSS PROFIT<br>GROSS PROFIT % | £260,753<br>58.9% | £339,660<br>58.9% | £357,700<br>59.1% | £371,934<br>59.1% | £383,092<br>59.1% | £1,713,138<br>59.0% |
|                                      |                   |                   |                   |                   |                   |                     |
| NET PROFIT / (LOSS)<br>NET PROFIT %  | £50,414<br>11.4%  | £76,844<br>13.3%  | £87,156<br>14.4%  | £91,780<br>14.6%  | £92,813<br>14.3%  | £399,006<br>13.7%   |
| CLOSING BANK & CASH PRE-DRAWINGS     | £57,069           | £133,107          | £217,110          | £337,283          | £458,488          | £458,488            |
| Desired Drawings                     | -                 | -                 | -                 | -                 | -                 | -                   |
| RETAINED PROFIT / (LOSS)             | £33,414           | £59,844           | £70,156           | £74,780           | £75,813           | £314,006            |
| CLOSING BANK & CASH                  | £40,069           | £99,107           | £166,110          | £269,283          | £373,488          | £373,488            |
| Sensitivities Impact on Net Profit   |                   |                   |                   |                   |                   |                     |
| 0% increase in sales                 | £76,489           | £110,810          | £122,926          | £128,974          | £131,122          | £570,320            |
| 0% decrease in sales                 | £24,338           | £42,878           | £51,386           | £54,587           | £54,504           | £227,693            |
|                                      |                   |                   |                   |                   |                   |                     |
| 10% increase in overheads            | £29,380           | £42,878           | £60,101           | £63,765           | £63,785           | £267,593            |
| 0% decrease in overheads             | £71,448           | £103,125          | £114,210          | £119,796          | £121,841          | £530,420            |

|                                     | le Inn       |              |              | MONTHLY PROFIT & LOSS ACCOUNT - YEAR 1 |              |              |              |              |              |              | *All figures exclusive of VAT |              |              |
|-------------------------------------|--------------|--------------|--------------|----------------------------------------|--------------|--------------|--------------|--------------|--------------|--------------|-------------------------------|--------------|--------------|
| No. of weeks:                       | 4.3          | 4.3          | 4.3          | 4.3                                    | 4.3          | 4.3          | 4.3          | 4.3          | 4.3          | 4.3          | 4.3                           | 4.3          |              |
| Sales phasing:                      | 9.5%         | 7.2%         | 7.1%         | 8.6%                                   | 11.1%        | 6.4%         | 7.3%         | 8.2%         | 8.9%         | 8.1%         | 9.2%                          | 8.4%         | 100.0        |
| mature sales? Wet, other & machines | 50%          | 56%          | 63%          | 69%                                    | 75%          | 81%          | 88%          | 94%          | 100%         | 100%         | 100%                          | 100%         |              |
| % mature sales? Catering & accomm.  | 50%          | 56%          | 63%          | 69%                                    | 75%          | 81%          | 88%          | 94%          | 100%         | 100%         | 100%                          | 100%         |              |
| URNOVER                             | Aug-20       | Sep-20       | Oct-20       | Nov-20                                 | Dec-20       | Jan-21       | Feb-21       | Mar-21       | Apr-21       | May-21       | Jun-21                        | Jul-21       | YEAR 1       |
| Wet Sales                           | £12,324      | £10,545      | £11,505      | £15,337                                | £21,645      | £13,436      | £16,608      | £20,061      | £23,140      | £21,164      | £23,868                       | £21,944      | £211,57      |
| Catering Sales                      | £11,385      | £9,741       | £10,629      | £14,169                                | £19,996      | £12,412      | £15.343      | £18,533      | £21,378      | £19,552      | £22.050                       | £20,273      | £195,46      |
| Accommodation                       | £1,695       | £1,450       | £1,582       | £2,109                                 | £2,976       | £1,847       | £2,284       | £2,758       | £3,182       | £2,910       | £3,282                        | £3,017       | £29,09       |
| Other Sales                         | £246         | £211         | £230         | £307                                   | £433         | £269         | £332         | £401         | £463         | £423         | £477                          | £439         | £4,23        |
| Machines                            | £128         | £110         | £119         | £159                                   | £225         | £140         | £172         | £208         | £240         | £220         | £248                          | £228         | £2,19        |
| otal                                | £25,778      | £22,056      | £24,065      | £32,080                                | £45,275      | £28,103      | £34,738      | £41,961      | £48,402      | £44,269      | £49,925                       | £45,901      | £442,55      |
| ESS: COST OF SALES                  |              |              |              |                                        |              |              |              |              |              |              |                               |              |              |
| Wet CoS                             | £5,865       | £5,018       | £5,475       | £7,298                                 | £10,300      | £6,394       | £7,903       | £9,546       | £11,012      | £10,071      | £11,358                       | £10,443      | £100,68      |
| Catering CoS                        | £4,725       | £4,043       | £4,411       | £5,880                                 | £8,299       | £5,151       | £6,367       | £7,691       | £8,872       | £8,114       | £9,151                        | £8,414       | £81,12       |
| Accommodation CoS                   | 21,720       | 21,010       | ~ .,         | 20,000                                 | 20,200       | 20,101       | 20,007       | 27,001       | 20,072       | 20,111       | 20,101                        | 20,111       | 201,11       |
| Other Sales CoS                     | -            | -            | -            | -                                      | -            | -            | -            | -            | -            | -            | -                             | -            |              |
| Machines CoS                        | -            | -            | -            | -                                      | -            | -            | -            | -            | -            | -            | -                             | -            |              |
| otal                                | £10,590      | £9,061       | £9,886       | £13,179                                | £18,599      | £11,545      | £14,270      | £17,238      | £19,884      | £18,186      | £20,509                       | £18,856      | £181,8       |
| ROSS PROFIT                         | 210,000      | 20,001       | 20,000       | 2.0,0                                  | 210,000      | 211,010      | 21.1,210     | 211,200      | 210,001      | 210,100      | 220,000                       | 210,000      | 2.01,0       |
|                                     | 00.450       | 05 507       | 00.000       | 00.000                                 | 044.045      | 07.040       | 00 704       | 010 514      | 040 400      | 011.000      | 010 510                       | 011 501      | 0110.0       |
| Wet GP                              | £6,459       | £5,527       | £6,030       | £8,038                                 | £11,345      | £7,042       | £8,704       | £10,514      | £12,128      | £11,093      | £12,510                       | £11,501      | £110,8       |
| Catering GP                         | £6,660       | £5,699       | £6,218       | £8,288                                 | £11,697      | £7,261       | £8,975       | £10,841      | £12,505      | £11,438      | £12,899                       | £11,859      | £114,3       |
| Accommodation GP                    | £1,695       | £1,450       | £1,582       | £2,109                                 | £2,976       | £1,847       | £2,284       | £2,758       | £3,182       | £2,910       | £3,282                        | £3,017       | £29,0        |
| Other Sales GP                      | £246         | £211         | £230         | £307                                   | £433         | £269         | £332         | £401         | £463         | £423         | £477                          | £439         | £4,2         |
| Machines GP                         | £128         | £110         | £119         | £159                                   | £225         | £140         | £172         | £208         | £240         | £220         | £248                          | £228         | £2,1         |
| ROSS PROFIT (Ex VAT)                | £15,189      | £12,996      | £14,179      | £18,902                                | £26,676      | £16,558      | £20,468      | £24,723      | £28,519      | £26,083      | £29,416                       | £27,045      | £260,753     |
| ESS: EXPENSES                       |              |              |              |                                        |              |              |              |              |              |              |                               |              |              |
| Wages & Employer NI                 | £4,599       | £3,935       | £4,293       | £5,723                                 | £8,077       | £5,013       | £6,197       | £7,486       | £8,635       | £7,897       | £8,906                        | £8,188       | £78,9        |
| Employee Pensions                   | £138         | £118         | £129         | £172                                   | £242         | £150         | £186         | £225         | £259         | £237         | £267                          | £246         | £2,3         |
| Rent                                | £4,750       | £4,750       | £4,750       | £4,750                                 | £4,750       | £4,750       | £4,750       | £4,750       | £4,750       | £4,750       | £4,750                        | £4,750       | £57,0        |
| Business Rates                      | -            | -            | -            | -                                      | -            | -            | -            | -            | -            | -            | £2,366                        | £2,366       | £4,7         |
| Water Rates                         | £250         | £250         | £250         | £250                                   | £250         | £250         | £250         | £250         | £250         | £250         | £250                          | £250         | £3,0         |
| Utilities: Gas / Oil & Electric     | £1,500       | £1,500       | £1,500       | £1,500                                 | £1,500       | £1,500       | £1,500       | £1,500       | £1,500       | £1,500       | £1,500                        | £1,500       | £18,0        |
| Insurances                          | £320         | £320         | £320         | £320                                   | £320         | £320         | £320         | £320         | £320         | £320         | £320                          | £320         | £3,8         |
| Cellar Gas                          | £75          | £75          | £75          | £75                                    | £75          | £75          | £75          | £75          | £75          | £75          | £75                           | £75          | £9           |
| Cleaning Materials & Laundry        | £500         | £500         | £500         | £500                                   | £500         | £500         | £500         | £500         | £500         | £500         | £500                          | £500         | £6,0         |
| Accomodation Sundries               | £240         | £240         | £240         | £240                                   | £240         | £240         | £240         | £240         | £240         | £240         | £240                          | £240         | £2,8         |
| Crockery & Glassware                | £83          | £83          | £83          | £83                                    | £83          | £83          | £83          | £83          | £83          | £83          | £83                           | £83          | £1,0         |
| Equipment / EPOS / F&F Hire         | £365         | £365         | £365         | £365                                   | £365         | £365         | £365         | £365         | £365         | £365         | £365                          | £365         | £4,3         |
| Equipment / F&F Repair & Service    | £300         | £300         | £300         | £300                                   | £300         | £300         | £300         | £300         | £300         | £300         | £300                          | £300         | £3,6         |
| Telephone                           | £75          | £75          | £75          | £75                                    | £75          | £75          | £75          | £75          | £75          | £75          | £75                           | £75          | £            |
| Satellite TV                        | -            | -            | -            | -                                      |              | -            |              | -            | -            |              | -                             |              |              |
| Entertainment                       | £500         | £500         | £500         | £500                                   | £500         | £500         | £500         | £500         | £500         | £500         | £500                          | £500         | £6.0         |
| Marketing & Advertising             | £100         | £100         | £100         | £100                                   | £100         | £100         | £100         | £100         | £100         | £100         | £100                          | £100         | £1,          |
| Training & Development              |              |              |              |                                        |              |              |              |              |              |              |                               |              | 2.,          |
| Repairs - Property                  | -            |              | -            | -                                      | -            | -            | -            | -            | -            | -            | -                             |              |              |
| Security                            |              | -            |              |                                        | _            |              |              | _            |              |              | -                             |              |              |
| Uniform & Clothing                  |              | -            |              | _                                      | _            |              |              | _            |              |              | -                             |              |              |
| Petrol & Motor Expenses             | £40          | £40          | £40          | £40                                    | £40          | £40          | £40          | £40          | £40          | £40          | £40                           | £40          | £            |
| Office Costs                        | £40<br>£40   | £40<br>£40   | £40<br>£40   | £40<br>£40                             | £40<br>£40   | £40<br>£40   | £40<br>£40   | £40<br>£40   | £40<br>£40   | £40<br>£40   | £40<br>£40                    | £40<br>£40   | £-<br>£4     |
| Legal & Professional Fees           | £40<br>£247  | £40<br>£247  | £40<br>£247  | £40<br>£247                            | £40<br>£247  | £40<br>£247  | £40<br>£247  | £40<br>£247  | £40<br>£247  | £40<br>£247  | £40<br>£247                   | £40<br>£247  | £2.9         |
| Accountancy & Payroll Fees          | £247<br>£325 | £247<br>£325 | £247<br>£325 | £247<br>£325                           | £247<br>£325 | £247<br>£325 | £247<br>£325 | £247<br>£325 | £247<br>£325 | £247<br>£325 | £247<br>£325                  | £247<br>£325 | £2,5<br>£3,9 |
|                                     |              |              |              |                                        |              |              |              |              |              |              |                               |              |              |
| Stocktaking Fees                    | £182         | £182         | £182         | £182                                   | £182         | £182<br>£67  | £182         | £182         | £182<br>£67  | £182         | £182                          | £182<br>£67  | £2,1<br>£8   |
| Licensing Costs                     | £67          | £67          | £67          | £67                                    | £67          |              | £67          | £67          |              | £67          | £67                           |              |              |
| Bank Charges & Interest             | £300         | £300         | £300         | £300                                   | £300         | £300         | £300         | £300         | £300         | £300         | £300                          | £300         | £3,6         |
| Other Finance Charges               | -            | -            | -            | -                                      | -            | -            | -            | -            | -            | -            | -                             | -            |              |
| Tie Release Fees / Turnover rent    | -            | -            | -            | -                                      | -            | -            | -            | -            | -            | -            | -                             | -            |              |
| F&F Admin Charge                    |              |              |              |                                        |              |              |              |              |              |              |                               |              |              |
| Other                               | £100         | £100         | £100         | £100                                   | £100         | £100         | £100         | £100         | £100         | £100         | £100                          | £100         | £1,2         |
| Depreciation                        | -            | -            | -            | -                                      | -            | -            | -            | -            | -            | -            | -                             | -            | 0010         |
| OTAL EXPENDITURE                    | £15,094      | £14,410      | £14,779      | £16,252                                | £18,677      | £15,521      | £16,741      | £18,068      | £19,251      | £18,492      | £21,897                       | £21,158      | £210,3       |
| ET PROFIT / (LOSS)                  | £94          | -£1,415      | -£600        | £2,649                                 | £8,000       | £1,037       | £3,727       | £6,656       | £9,267       | £7,592       | £7,519                        | £5,887       | £50,414      |
| Drawings                            | -            | -            | -            | -                                      | -            | -            | -            | -            | -            | -            | -                             |              |              |
| Directors Salaries                  | -            | -            | -            | -                                      | -            | -            | -            | -            | -            | -            | -                             | -            |              |
| Directors Remuneration              | £1,417       | £1,417       | £1,417       | £1,417                                 | £1,417       | £1,417       | £1,417       | £1,417       | £1,417       | £1,417       | £1,417                        | £1,417       | £17,0        |
|                                     |              |              |              |                                        |              |              |              |              |              |              |                               |              |              |