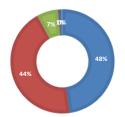

| GROUP                                             | Sample Inn       |                      |                            |
|---------------------------------------------------|------------------|----------------------|----------------------------|
| FORECAST PROFIT & LOSS ACC                        | •                | *All fiaures ex      | clusive of VAT             |
| Turnover                                          |                  | 0                    | Sales Mix %                |
| Wet Sales                                         | £211,575         |                      | 47.8%                      |
| Catering Sales                                    | £195,460         |                      | 44.2%                      |
| Accommodation                                     | £29,092          |                      | 6.6%                       |
| Other Sales                                       | £4,232           |                      | 1.0%                       |
| Machines                                          | £2,197           |                      | 0.5%                       |
| TOTAL TURNOVER                                    |                  | £442,555             |                            |
| Less: Cost of Sales<br>Wet Cost of Sales          | £100,682         |                      |                            |
| Catering Cost of Sales                            | £81,120          |                      |                            |
| Accommodation Cost of Sales                       | £0               |                      |                            |
| Other Sales Cost of Sales                         | £0               |                      |                            |
| Machines Cost of Sales                            | £0               |                      |                            |
| TOTAL COST OF SALES                               |                  | £181,802             |                            |
| Gross Profit                                      |                  |                      | GP%                        |
| Wet Gross Profit                                  | £110,893         |                      | 52.4%                      |
| Catering Gross Profit                             | £114,340         |                      | 58.5%                      |
| Accommodation Gross Profit                        | £29,092          |                      | 100.0%                     |
| Other Gross Profit<br>Machines Gross Profit       | £4,232<br>£2,197 |                      | 100.0%<br>100.0%           |
| TOTAL GROSS PROFIT                                | 12,197           | £260,753             | <b>58.9%</b>               |
|                                                   |                  | 2200,700             |                            |
| Less: Expenses                                    |                  |                      | Expense as a<br>% of sales |
| Wages & Employer NI                               | £78,948          |                      | 17.9%                      |
| Employee Pensions                                 | £2,368           |                      | 0.5%                       |
| Rent                                              | £57,000          |                      | 12.9%                      |
| Business Rates                                    | £4,732           |                      | 1.1%                       |
| Water Rates                                       | £3,000           |                      | 0.7%                       |
| Utilities: Gas / Oil & Electric                   | £18,000          |                      | 4.1%                       |
|                                                   | £3,837           |                      | 0.9%                       |
| Cellar Costs<br>Cleaning Materials & Laundry      | £900<br>£6,000   |                      | 0.2%<br>1.4%               |
| Accomodation Sundries                             | £2,876           |                      | 0.6%                       |
| Crockery & Glassware                              | £1,000           |                      | 0.2%                       |
| Equipment / EPOS / F&F Hire                       | £4,374           |                      | 1.0%                       |
| Equipment / F&F Repair & Service                  | £3,600           |                      | 0.8%                       |
| Telephone                                         | £900             |                      | 0.2%                       |
| Satellite TV                                      | £0               |                      | 0.0%                       |
| Entertainment<br>Markating & Advartising          | £6,000<br>£1,200 |                      | 1.4%<br>0.3%               |
| Marketing & Advertising<br>Training & Development | £1,200<br>£0     |                      | 0.0%                       |
| Repairs - Property                                | £0               |                      | 0.0%                       |
| Security                                          | £0               |                      | 0.0%                       |
| Uniform & Clothing                                | £0               |                      | 0.0%                       |
| Petrol & Motor Expenses                           | £480             |                      | 0.1%                       |
| Office Costs                                      | £480             |                      | 0.1%                       |
| Legal & Professional Fees                         | £2,960           |                      | 0.7%                       |
| Accountancy & Payroll Fees                        | £3,900<br>£2,184 |                      | 0.9%<br>0.5%               |
| Stocktaking Fees<br>Licensing Costs               | £2,104<br>£800   |                      | 0.5%                       |
| Bank Charges & Interest                           | £3,600           |                      | 0.2%                       |
| Other Finance Charges                             | £0               |                      | 0.0%                       |
| Tie Release Fees / Turnover rent                  | £0               |                      | 0.0%                       |
| F&F Admin Charge                                  | £0               |                      | 0.0%                       |
| Other                                             | £1,200           |                      | 0.3%                       |
| Depreciation                                      | £0               | 0040.046             | 0.0%                       |
| Total Expenditure<br>Total Expenditure less rent  |                  | £210,340<br>£153,340 | 47.5%<br>34.6%             |
| NET PROFIT                                        |                  | £153,340<br>£50,414  | 11.4%                      |
| Drawings                                          | £0               | ,                    | 0.0%                       |
| Directors Salaries                                | £0               |                      | 0.0%                       |
| Directors Remuneration                            | £17,000          |                      | 3.8%                       |
| RETAINED PROFIT                                   |                  | £33,414              | 7.6%                       |
| BREAKEVEN                                         |                  | Weekly               | Annual                     |
| Forecast sales (inc. VAT)                         |                  | £10,213              | £531,066                   |
| Breakeven sales (inc. VAT)                        |                  | £8,238               | £428,391                   |
| Margin of Safety (inc. VAT)                       |                  | £1,975               | £102,675                   |
|                                                   |                  |                      |                            |